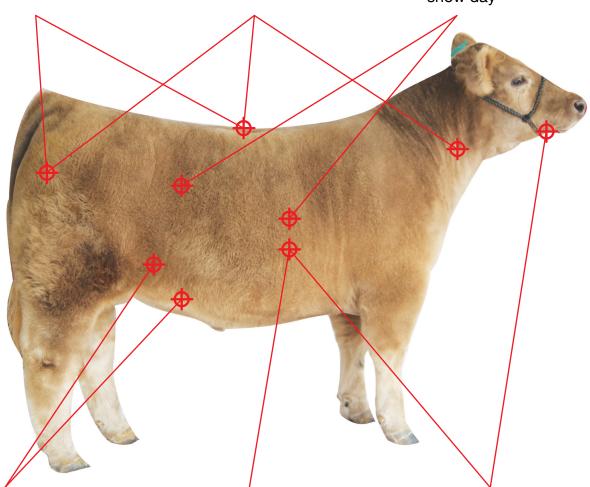

# Where Our Targeted Supplements Work

## **Cattle**

#### **CHAMPION DRIVE™**

- Supports muscle development
- Fat cover neutral

#### FITTER 35®

- Helps promote muscling
- Helps trim body fat

#### **DEPTH CHARGE®**

- Creates "fill" and volume
- Helps promote a full physical appearance for show day

### **ULTRA FULL®**

- Helps promote lower body fill
- Designed to expand progressively

#### **POWER FUEL®**

- Helps promote body condition and growth performance
- Helps add fat cover
- Helps support immune function

#### **HEAVY WEIGHT®**

- Helps add fat cover
- Helps promote growth by improving feed intake